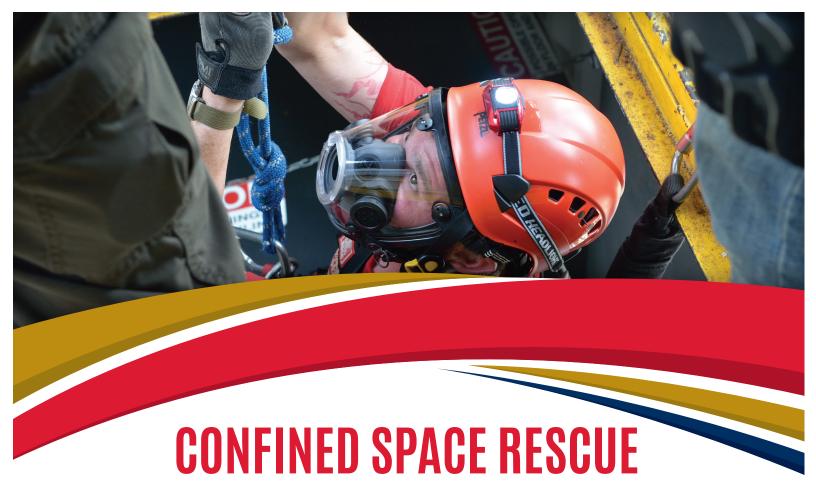

Our highly trained industrial rescue personnel perform in confined spaces, as well as high-angle scenarios defined by OSHA criteria and are first-aid, CPR-, and EMR-certified.

Liberty Energy Services performs in dangerous atmospheres that require breathing air equipment (SAR and SCBA), meeting OSHA requirements.