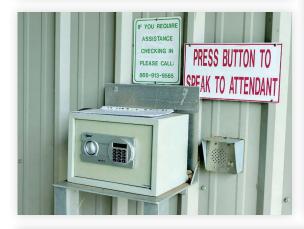

### AFTER-HOURS CHECK-IN PROCEDURE

- · Report to the after-hours check-in station outside of Building C (third building on left)
- · Find the call box located on the wall to alert monitoring center of vour arrival
- Provide name and company to the attendant
- · Attendant will provide a code to open call box for room key and check-in packet
- · If problems are encountered with room key, report to check-in station and attendant will provide further instructions
- · No visitors are allowed on campus
- · The use or possession of alcohol or controlled substances are strictly prohibited
- · No smoking allowed inside of any building on campus
- · Designated smoking areas are provided near pavilion