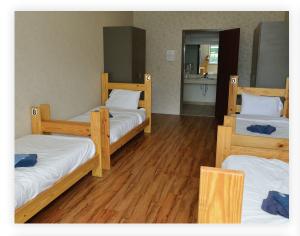

#### **Accommodations include:**

- Entrance swipe card
- · On-site lunch provided for an additional \$12 per day
- · Standard room with four beds and one bathroom with shower
- · Bed linens, towels and bath soap provided
- · Unlocked storage cabinets provided
- · Coin-operated laundry room
- Recreation room with a pool table available until midnight
- · Wireless internet access, vending machines and ATM
- · Campus monitored 24-hours a day