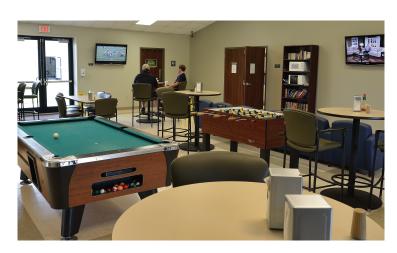

#### **Accommodations include:**

- Entrance swipe card
- · On-site lunch provided for an additional \$12 per day
- · Standard room with four beds and one bathroom with shower
- · Bed linens, towels and bath soap provided
- · Unlocked storage cabinets provided
- · Coin-operated laundry room
- Recreation room with a pool table available until midnight
- · Wireless internet access, vending machines and ATM
- · Campus monitored 24-hours a day